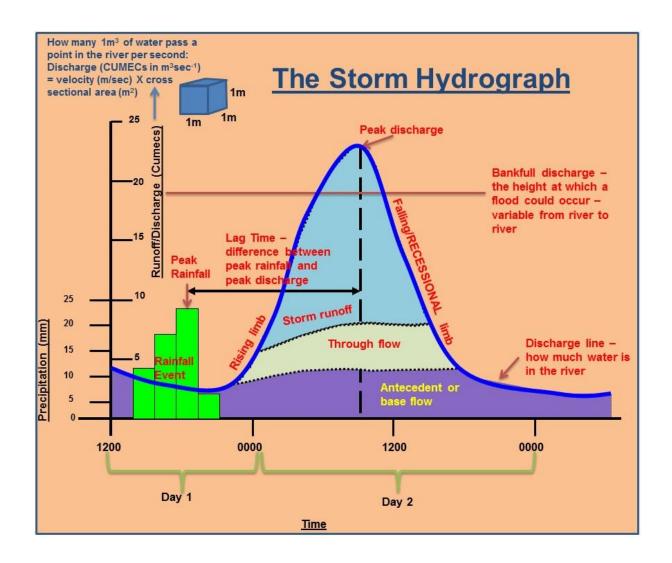

Source: physicalgeography.net

Rainfall hyetograph creates a discharge hydrograph at the receiving stream or watershed outlet