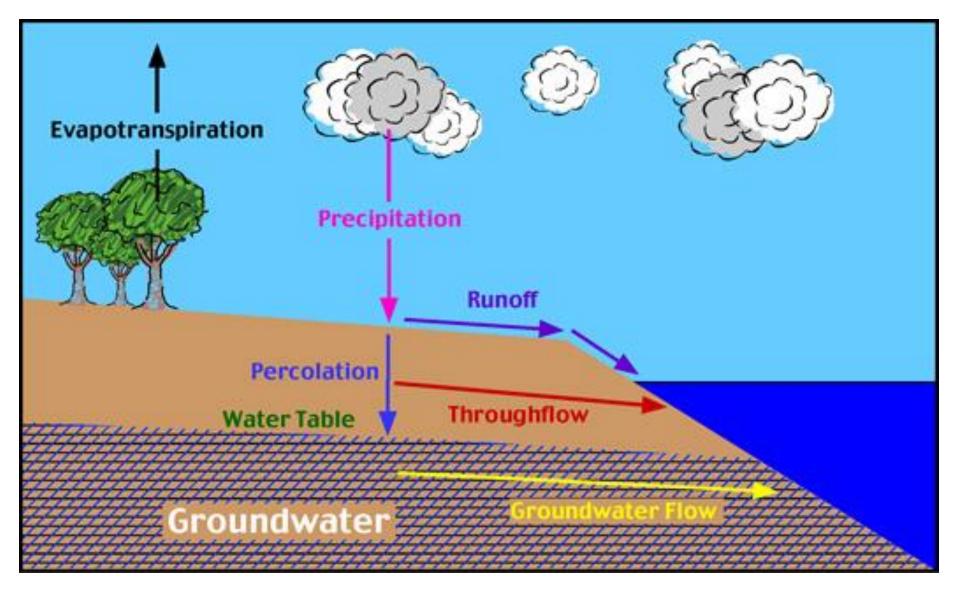

Source: physicalgeography.net

Rainfall hyetograph creates a discharge hydrograph at the receiving stream or watershed outlet