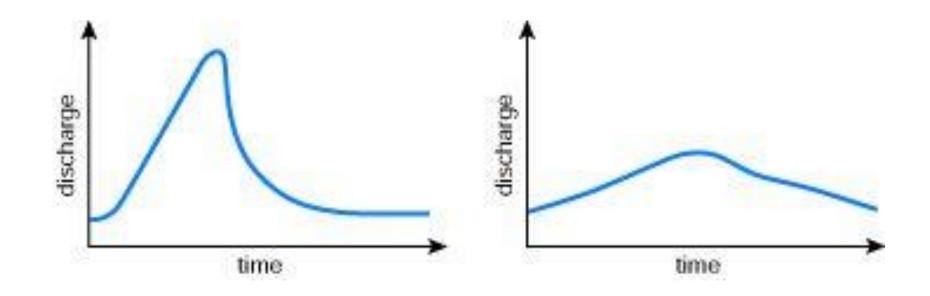

## Streamflow Hydrograph

- By the end of this clip, you will know
  - Streamflow generating mechanisms
  - Streamflow hydrograph
  - What is direct runoff
  - What is through flow or subsurface flow
  - What is baseflow
  - What factors affect the shape of a hydrograph



Source: physicalgeography.net



Rainfall hyetograph creates a discharge hydrograph at the receiving stream or watershed outlet

## Factors affecting Hydrograph Shape



## Streamflow Hydrograph

- By the end of this clip, you will know
  - Streamflow generating mechanisms
  - Streamflow hydrograph
  - What is direct runoff
  - What is through flow or subsurface flow
  - What is baseflow
  - What factors affect the shape of a hydrograph